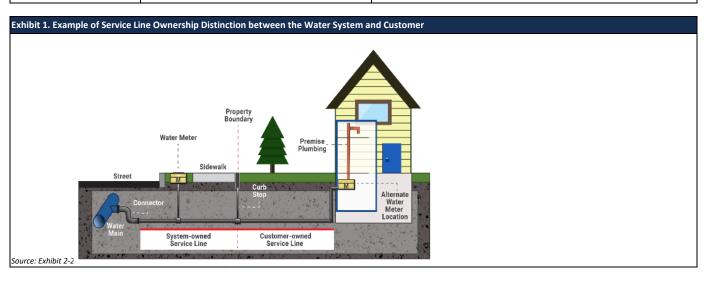

Gila Bend Air Force Auxiliary Field (AFAF) has completed our inspection of all drinking water service lines that impact our facilities and military housing. Service lines are smaller water lines that carry water from the main water line (typically running under the street) through your yard and into your home.